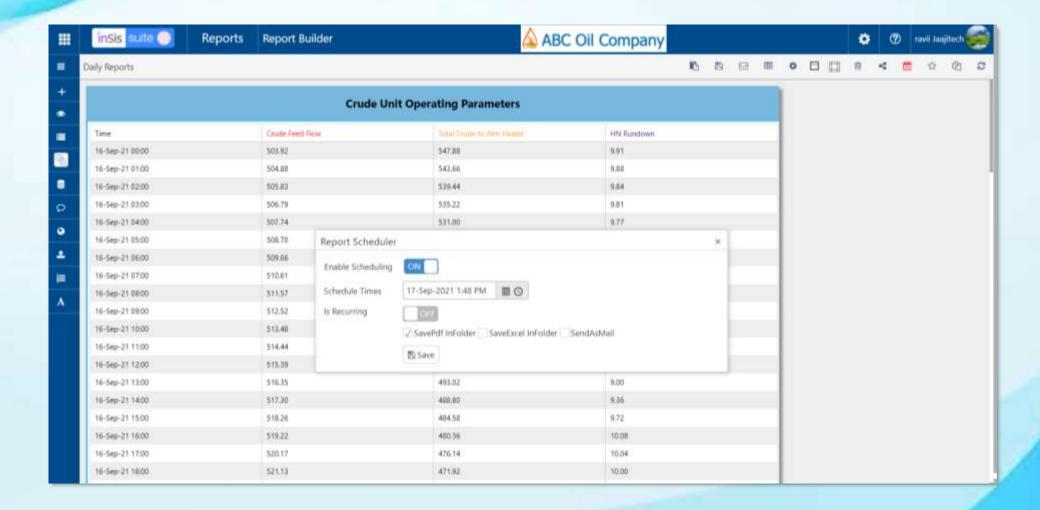

## Auto Schedule Report

Reports can be scheduled at user-defined time for every hour/day/week.