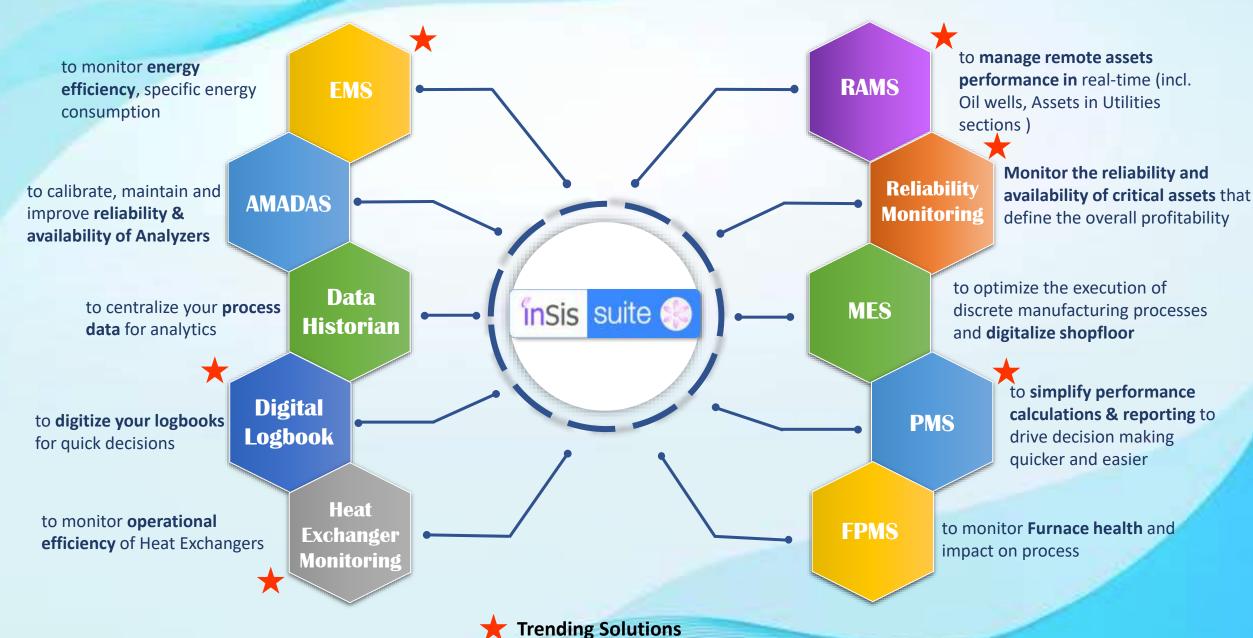

### Our solutions meet the specific needs of your manufacturing plants

## inSis Reports Automation

- inSis Reports collects and stores the real-time data from,
  - ✓ DCS, Historians
  - ✓ LIMS
  - ✓ SAP Etc.
- Web-based, self-service reports configuration, generation & distribution
- Comprehensive management of Reports central with role-based access
- Customizable Manual Data Forms to collect manual data from users
- Can handle typical Calculations required for report
- Integration between Dashboards, Reports for better data visibility and understanding
- Report can be scheduled and shared for collaboration