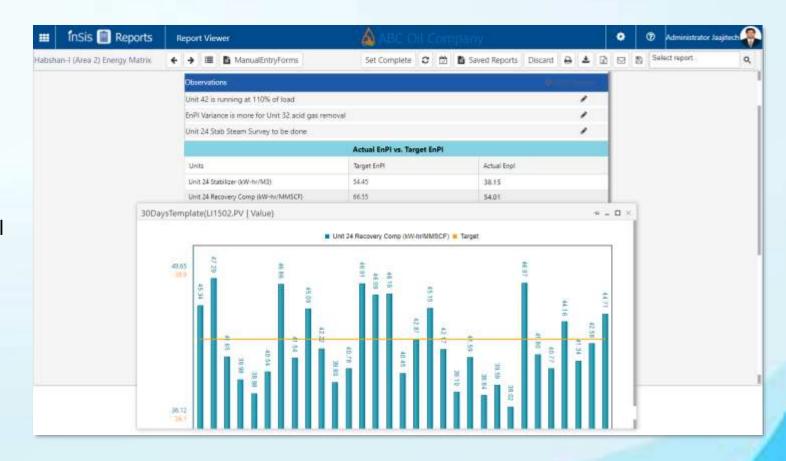

ations





Oil & Gas













**Chemical** 











**Metals & Mining** 

















Power & Renewables











**Engineering** 





**Cement & Others** 







### Our solutions meet the specific needs of your manufacturing plants





## inSis Reports Automation

- inSis Reports collects and stores the real-time data from,
  - ✓ DCS, Historians
  - ✓ LIMS
  - ✓ SAP Etc.
- Web-based, self-service reports configuration, generation & distribution
- Comprehensive management of Reports central with role-based access
- Customizable Manual Data Forms to collect manual data from users
- Can handle typical Calculations required for report
- Integration between Dashboards, Reports for better data visibility and understanding
- Report can be scheduled and shared for collaboration



















**Human Errors in Manual Data logging/retrieval** 

**Processing of data in spreadsheets is time consuming** 

**Inaccuracy in complex process calculations** 

Data entry can be a time-consuming process

Lack of governance for data distribution

**Inadequate data analytics** 

# System Architecture









The user selects required Reporting periods to view, share and download the required Report.



Scheduled Reports

At the scheduled time,
the reports are
generated and saved in
XML/PDF formats.
Optionally, the reports
are configured to be
delivered by email.



In this process reports are generated and approved using workflow.



## **Online** Reports

### Automation of Excel Reports saves time for end users



# Report Sharing

## Role-based access ensures data confid