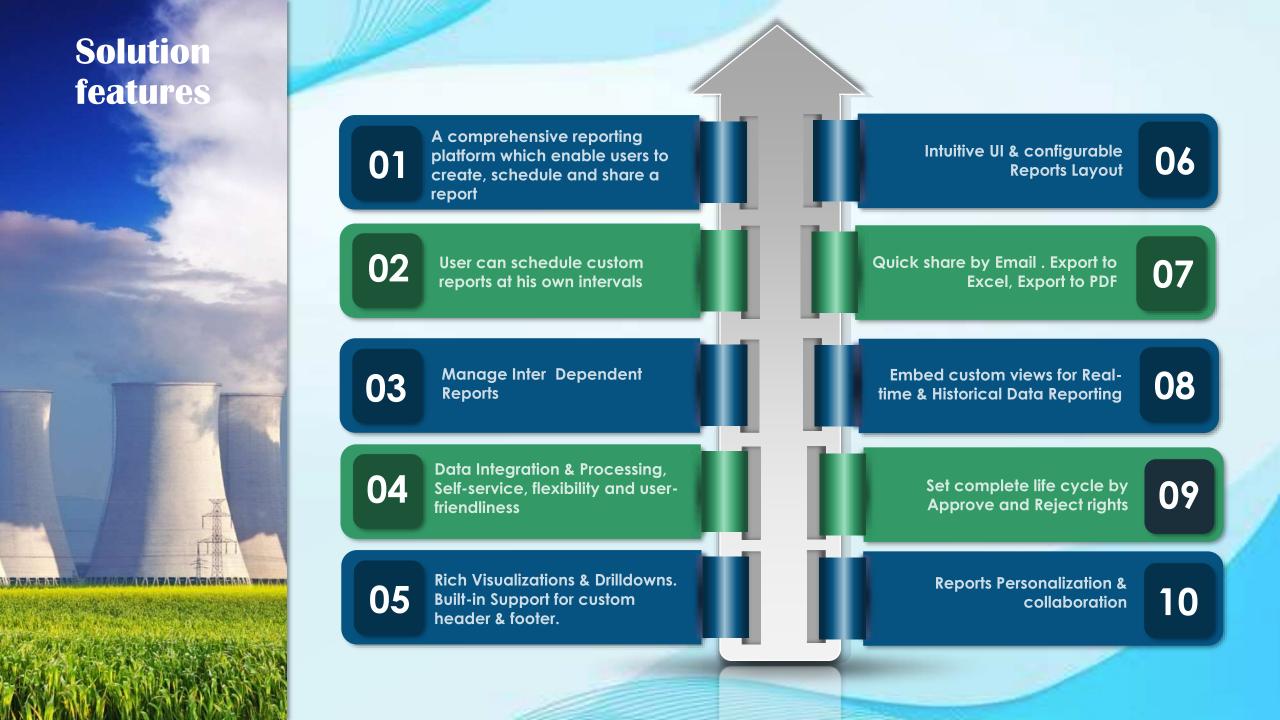

## inSis Reports Automation

- inSis Reports collects and stores the real-time data from,
  - ✓ DCS, Historians
  - ✓ LIMS
  - ✓ SAP Etc.
- Web-based, self-service reports configuration, generation & distribution
- Comprehensive management of Reports central with role-based access
- Customizable Manual Data Forms to collect manual data from users
- Can handle typical Calculations required for report
- Integration between Dashboards, Reports for better data visibility and understanding
- Report can be scheduled and shared for collaboration