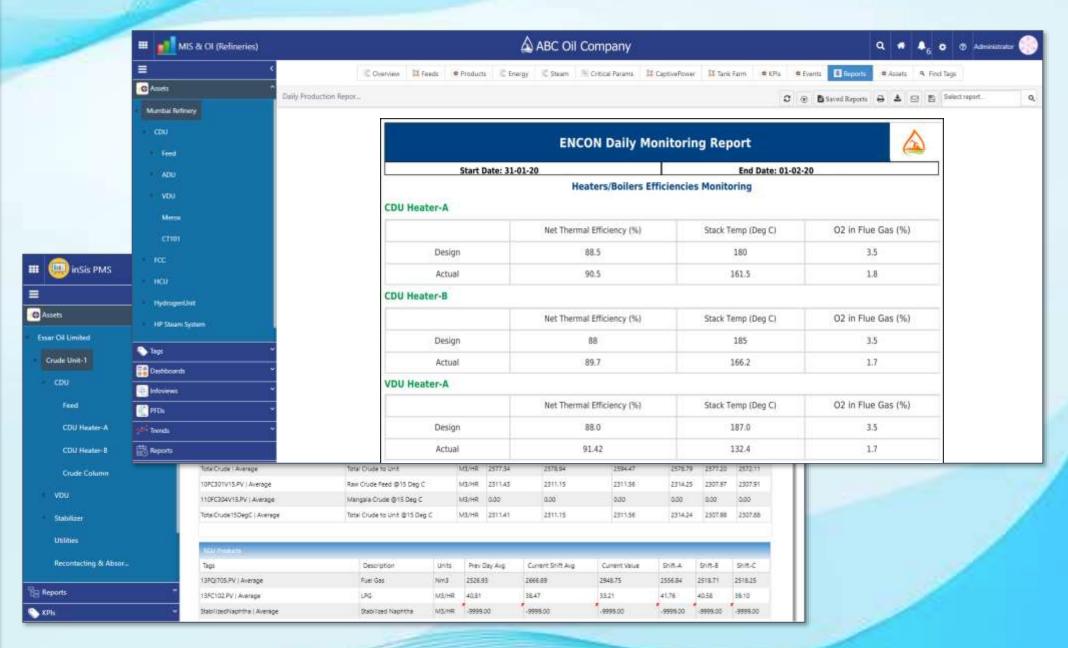

ing
- Report can be scheduled and shared for collaboration



















**Human Errors in Manual Data logging/retrieval** 

**Processing of data in spreadsheets is time consuming** 

**Inaccuracy in complex process calculations** 

Data entry can be a time-consuming process

Lack of governance for data distribution

**Inadequate data analytics** 

# System Architecture









The user selects required Reporting periods to view, share and download the required Report.



Scheduled Reports

At the scheduled time,
the reports are
generated and saved in
XML/PDF formats.
Optionally, the reports
are configured to be
delivered by email.



In this process reports are generated and approved using workflow.



## **Online** Reports

### Automation of Excel Reports saves time for end users



# Report Sharing

## Role-based access ensures data confidentiality

| inSis suite 🛞 Re                | eports Report Builder | ABO                       | C Oil Company |                                              | <b>*</b> Ø                                      | ravii Jaajitech |
|---------------------------------|-----------------------|---------------------------|---------------|----------------------------------------------|-------------------------------------------------|-----------------|
| Daily Reports                   |                       |                           |               |                                              |                                                 | 4 0 0           |
| Crude Unit Operating Parameters |                       |