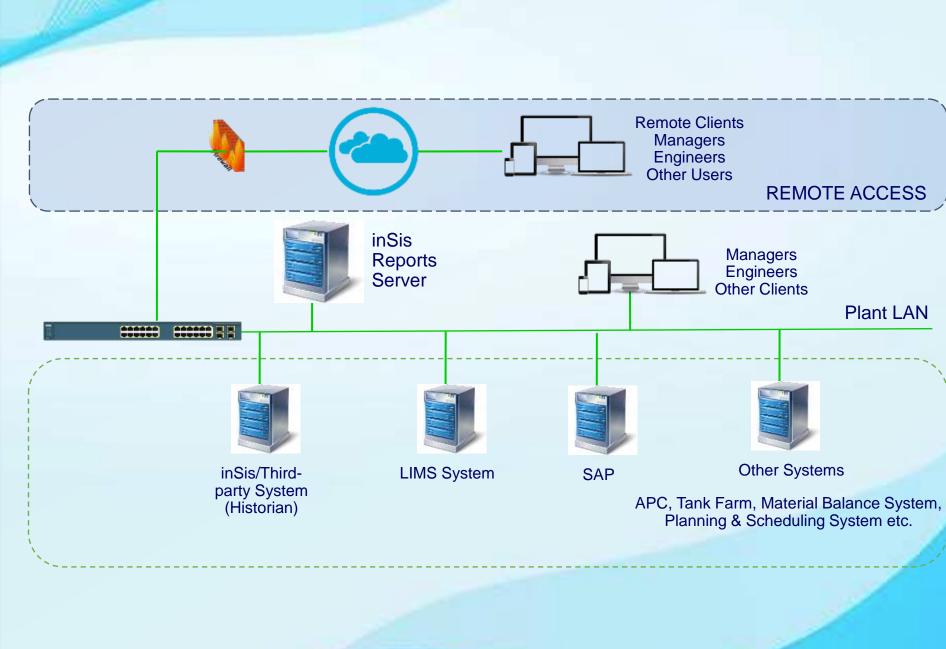

# System Architecture

The user selects required Reporting periods to view, share and download the required Report.

Scheduled Reports

At the scheduled time,
the reports are
generated and saved in
XML/PDF formats.
Optionally, the reports
are configured to be
delivered by email.

In this process reports are generated and approved using workflow.