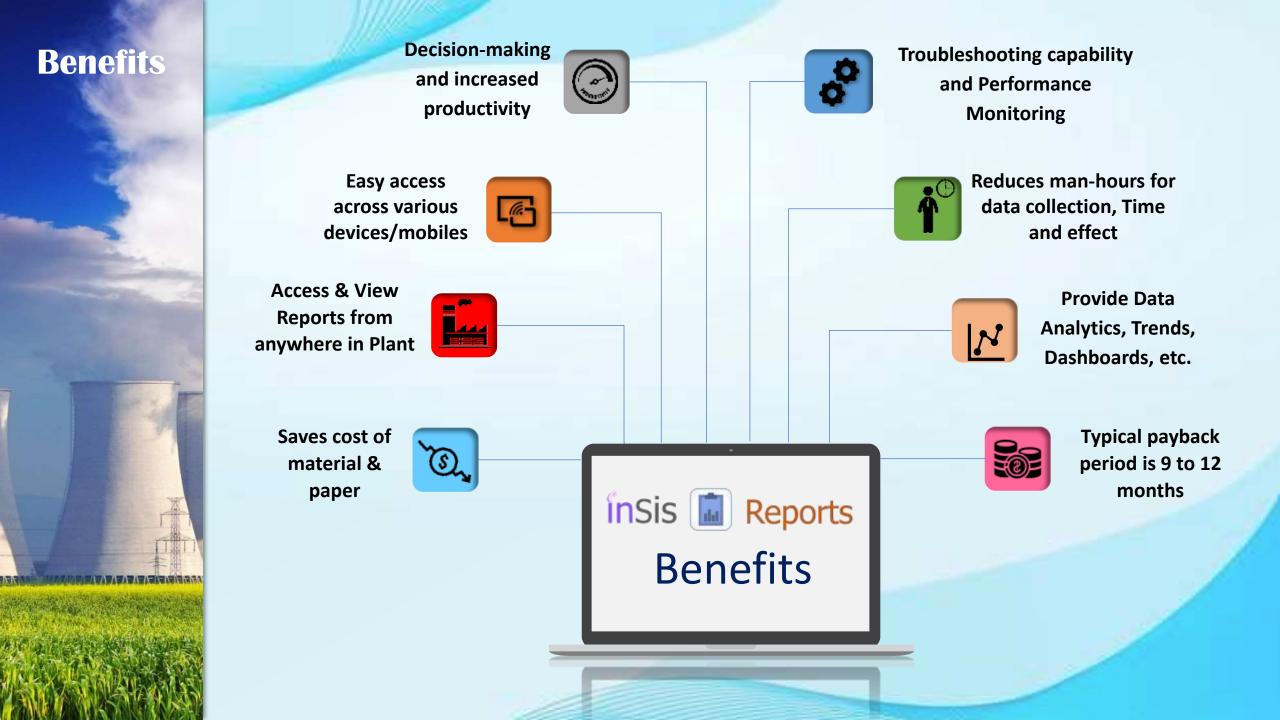

## inSis Reports Automation

- inSis Reports collects and stores the real-time data from,
  - ✓ DCS, Historians
  - ✓ LIMS
  - ✓ SAP Etc.
- Web-based, self-service reports configuration, generation & distribution
- Comprehensive management of Reports central with role-based access
- Customizable Manual Data Forms to collect manual data from users
- Can handle typical Calculations required for report
- Integration between Dashboards, Reports for better data visibility and understanding
- Report can be scheduled and shared for collaboration