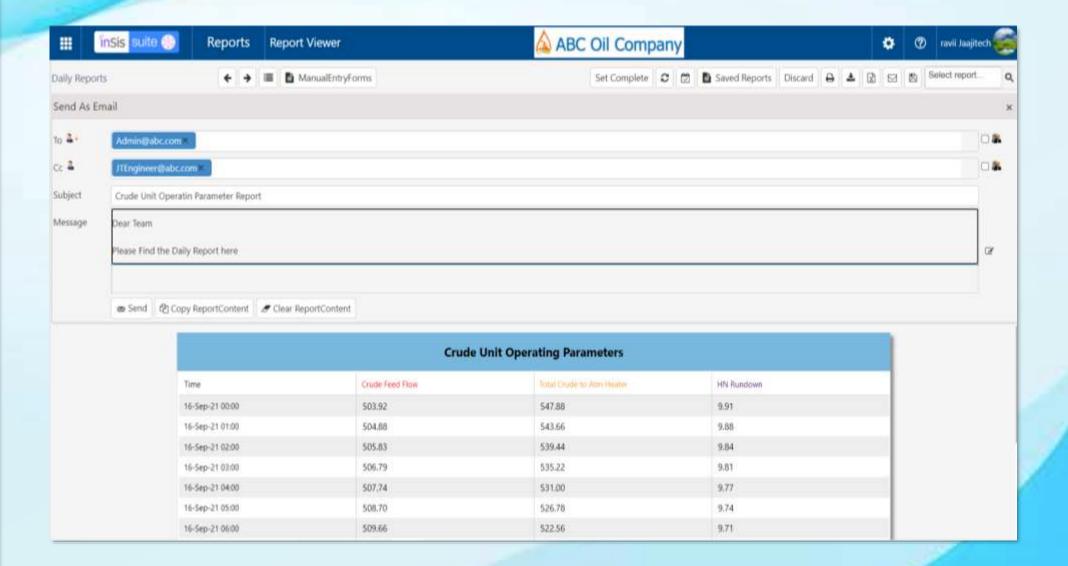

## Report sharing

## Reports can be shared in PDF format to specific Users through Email