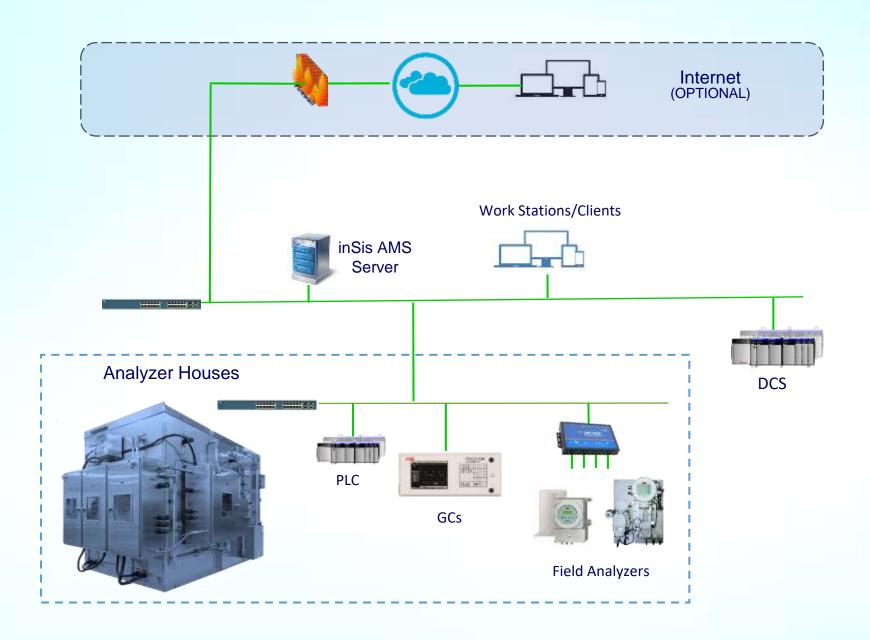

## Challenges

















# **Objectives**



- > inSis AMS collects and stores the real-time data from,
  - ➤ GCs, Field Analysers,
  - ➤ Shelter House PLCs, HVAC Systems
  - ➤ Sample Handling Systems etc.,
- Provides Data Analytics, Trends, Dashboards, Reports, Alerts etc.
- ➤ Validation, calibration & management of maintenance schedules of analysers
- > Provides the Control Charts for analysing the performance of Analyzers.
- > AMS features management of assets related analyser systems
  - ➤ Analysers, Shelters, HVACs, SHS, Consumables, Documents etc.
- ➤ System calculates the Analyzers KPIs like, Availability, Reproducibility etc. and helps in monitoring and improving the performance of Analyzers

# Solution Overview





# **System Architecture**





#### **Benefits**



- ➤ Provides single system for comprehensive Maintenance and Performance Monitoring of Analyser Systems.
- > Improves the reliability and availability of expensive analyser systems.
- ➤ Increases the analytical performance of analysers
- Reduce Manpower and Resources by preventing frequent analyser maintenance
- > Reduced quality giveaway which is resulting from higher confidence limits
- ➤ Centralised data collection & reporting for all the Analyser systems in the plant
- ➤ With client-server architecture and web-based solution, it is easily accessed from several locations thus improving the monitored time.
- ➤ Provides deep insights to Analyzer operation, performance and constraints with on-the-fly calculations, metrics and Self-Service Analytic capabilities.
- ➤ Q