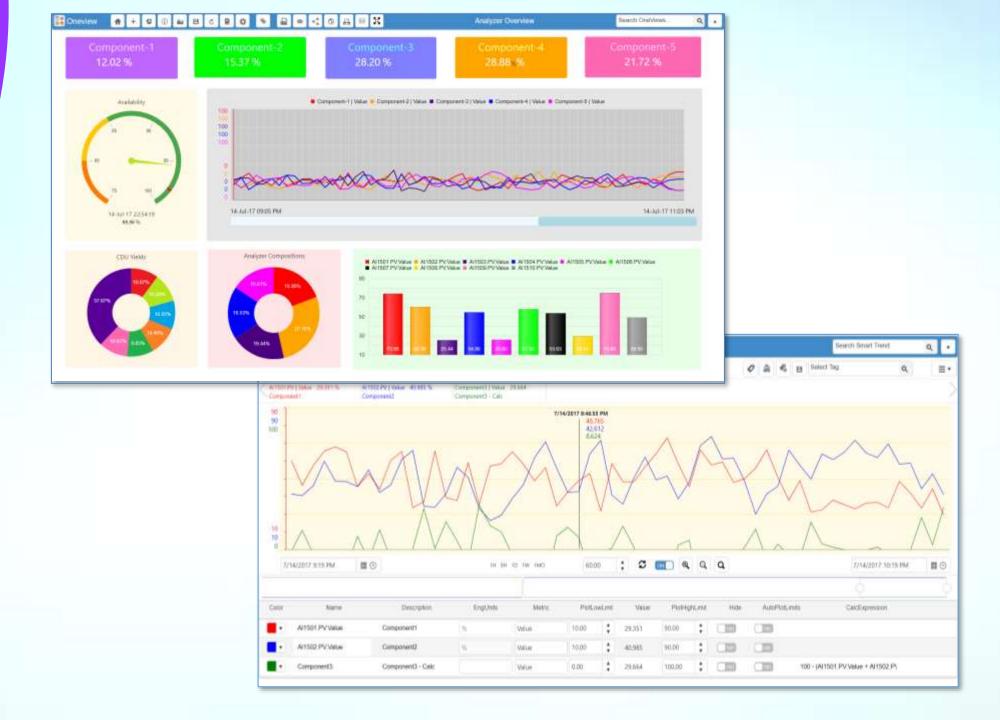

t-server architecture and web-based solution, it is easily accessed from several locations thus improving the monitored time.
- ➤ Provides deep insights to Analyzer operation, performance and constraints with on-the-fly calculations, metrics and Self-Service Analytic capabilities.
- ➤ Quickly troubleshoot Analyzer issues there by quickly taking corrective actions.

### Screens



InSis ProSense

★ Fav

. Best Oil Company (20)

Delhi Refinery (1)

Munibal Refinery (1)

→ Chennai Refinery (15)

+ CDU1 (2)

+ CDU2 (2)

FCC (1)

HCU (1)

# OM&S (8)

⋆ Crude Analyser House (5)

15AI1502 (1)

⊙ Recent. 🏦

Assets

•

Asset Summary

Asset MapView

Search

Asset Framework

. Asset Details

In Structure

Description.

Structure

Name"

Parent

Type

Category

Taging

Geo Location





## Screens