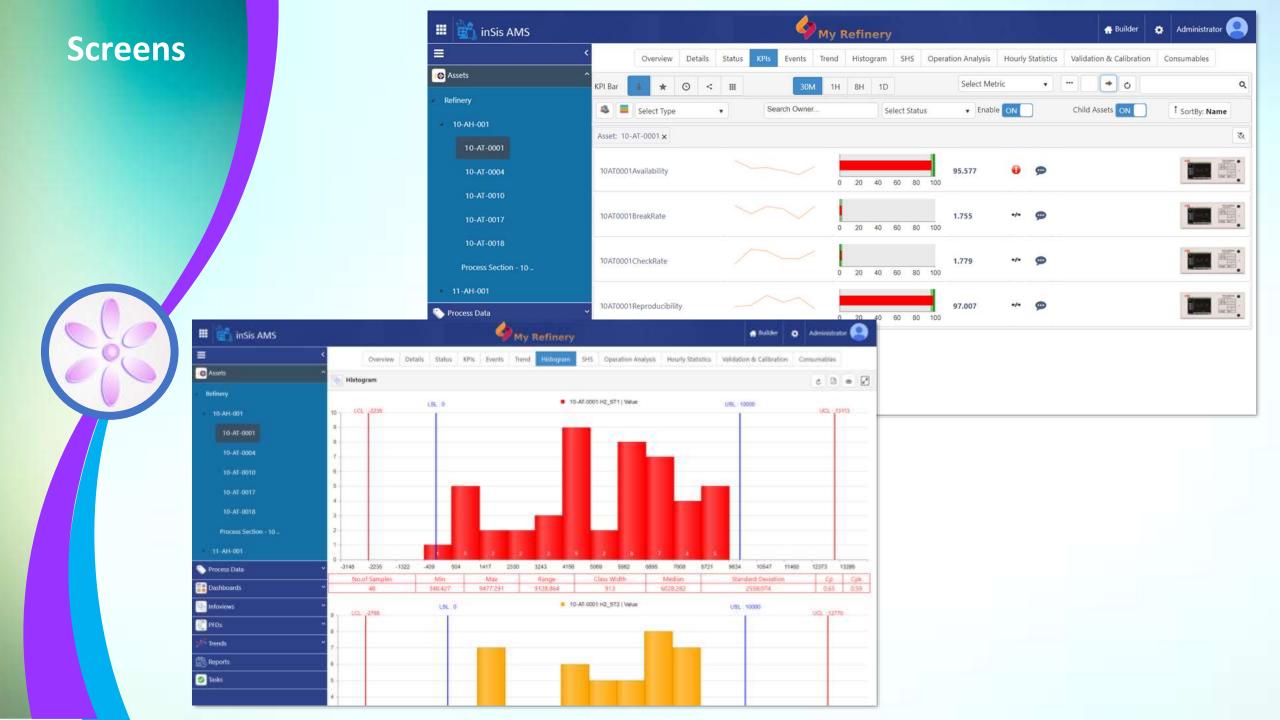

t
- ➤ With client-server architecture and web-based solution, it is easily accessed from several locations thus improving the monitored time.
- ➤ Provides deep insights to Analyzer operation, performance and constraints with on-the-fly calculations, metrics and Self-Service Analytic capabilities.
- ➤ Quickly troubleshoot Analyzer issues there by quickly taking corrective actions.

### Screens



InSis ProSense

★ Fav

. Best Oil Company (20)

Delhi Refinery (1)

Munibal Refinery (1)

→ Chennai Refinery (15)

+ CDU1 (2)

+ CDU2 (2)

FCC (1)

HCU (1)

# OM&S (8)

⋆ Crude Analyser House (5)

15AI1502 (1)

⊙ Recent. 🏦

Assets

•

Asset Summary

Asset MapView

Search

Asset Framework

. Asset Details

In Structure

Description.

Structure

Name"

Parent

Type

Category

Taging

Geo Location





## Screens