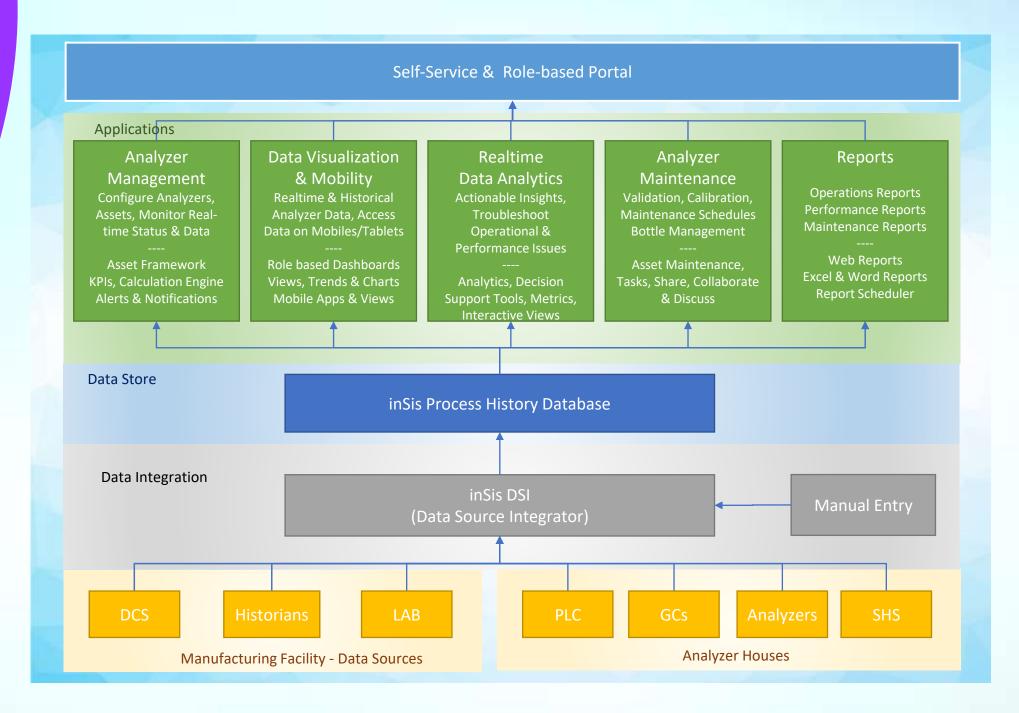

## Challenges

















# **Objectives**



- > inSis AMS collects and stores the real-time data from,
  - ➤ GCs, Field Analysers,
  - ➤ Shelter House PLCs, HVAC Systems
  - ➤ Sample Handling Systems etc.,
- Provides Data Analytics, Trends, Dashboards, Reports, Alerts etc.
- ➤ Validation, calibration & management of maintenance schedules of analysers
- > Provides the Control Charts for analysing the performance of Analyzers.
- > AMS features management of assets related analyser systems
  - ➤ Analysers, Shelters, HVACs, SHS, Consumables, Documents etc.
- ➤ System calculates the Analyzers KPIs like, Availability, Reproducibility etc. and helps in monitoring and improving the performance of Analyzers

# Solution Overview





# **System Architecture**





#### **Benefits**



- ➤ Provides single system for comprehensive Maintenance and Performance Monitoring of Analyser Systems.
- > Improves the reliability and availability of expensive analyser systems.
- ➤ Increases the analytical performance of analysers
- Reduce Manpower and Resources by preventing frequent analyser maintenance
- > Reduced quality giveaway which is resulting from higher confidence limits
- ➤ Centralised data collection & reporting for all the Analyser systems in the plant
- ➤ With client-server architecture and web-based solution, it is easily accessed from several locations thus improving the monitored time.
- ➤ Provides deep insights to Analyzer operation, performance and constraints with on-the-fly calculations, metrics and Self-Servi