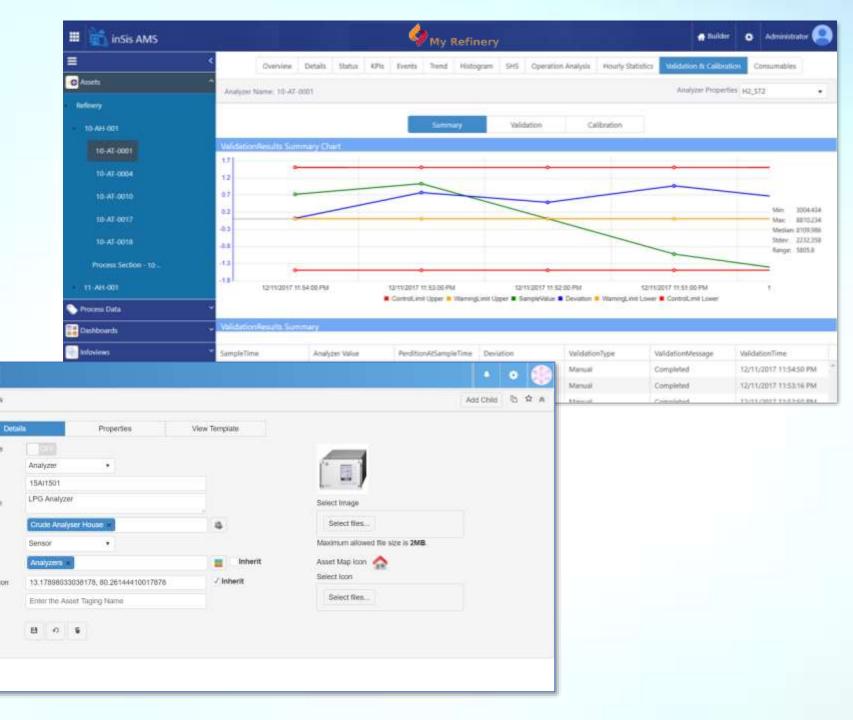

### Screens

InSis ProSense

★ Fav

. Best Oil Company (20)

Delhi Refinery (1)

Munibal Refinery (1)

→ Chennai Refinery (15)

+ CDU1 (2)

+ CDU2 (2)

FCC (1)

HCU (1)

# OM&S (8)

⋆ Crude Analyser House (5)

15AI1502 (1)

⊙ Recent. 🏦

Assets

•

Asset Summary

Asset MapView

Search

Asset Framework

. Asset Details

In Structure

Description.

Structure

Name"

Parent

Type

Category

Taging

Geo Location

## Screens